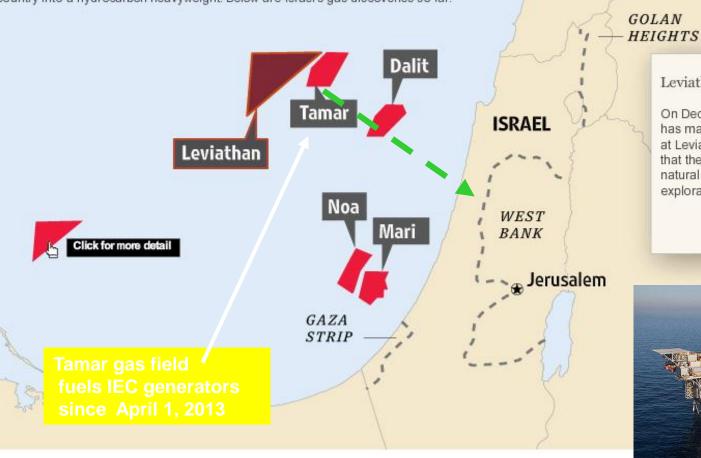

## **The New Israeli Gas Emirate**

#### Israel's Gas Bonanza

A string of recent large offshore natural gas discoveries, and the likelihood that more will follow, has triggered a gas rush in Israel that could transform the historically energy poor country into a hydrocarbon heavyweight. Below are Israel's gas discoveries so far.

#### Leviathan

SYRIA

LEBANON

On Dec. 29, 2010, Noble Energy announces it has made a "significant natural gas discovery" at Leviathan, and confirmed earlier estimates that the field contains 16 trillion cubic feet of natural gas - making it easily the largest exploration find in Noble's history.